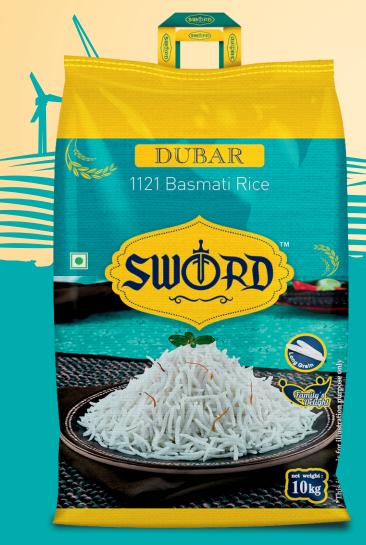

## Sword Duban

1/2th Grain of 1121 Basmati Rice

| MRP (Rs.)            | 825 |
|----------------------|-----|
| Consumer Price (Rs.) | 625 |
| Consumer Saves (Rs.) | 200 |