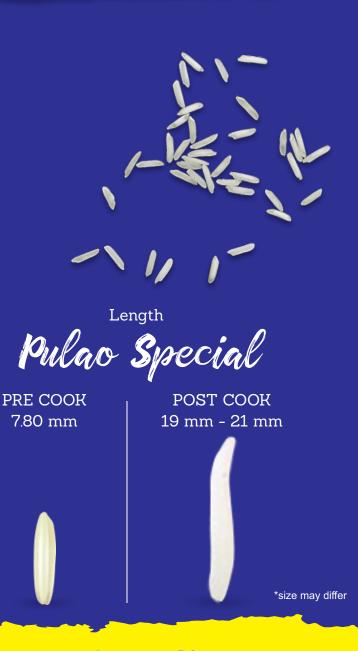

### Sword Standard

We serve Pusa Basmati Rice (1401) variant in this Range. This rice is said to be a farmer's boon. Pusa Basmati Rice is identified by its unique aroma and special sweet taste. Its grains are long and fluffy. This rice is best suited for your everyday use basmati meals due to its long, slender beautifully cooked grains.

Perfect For Pulao, Zera Rice, Lemon Juice