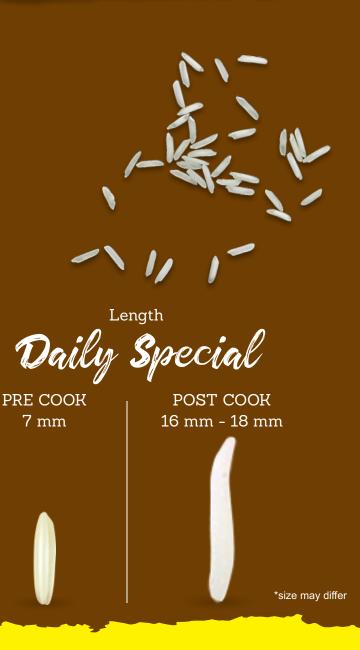

## Sword Popular

We serve 1121 Basmati Rice (Next to full grain) In our popular range. This Range contains all the Qualities of the 1121 platinum range except the length which is a bit shorter than the full grain. The rice has fine texture and slender grains.

Perfect For Regular Use (Daily Special)