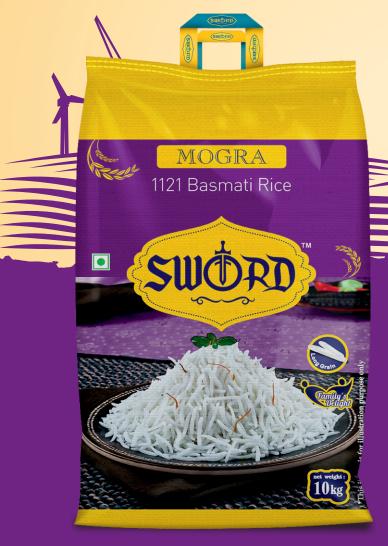

# Economical Range

PRE COOK

5 mm

Length POST COOK

10 mm - 11 mm

\*size may differ

Sword Mogra

1/4th Grain of 1121 Basmati Rice