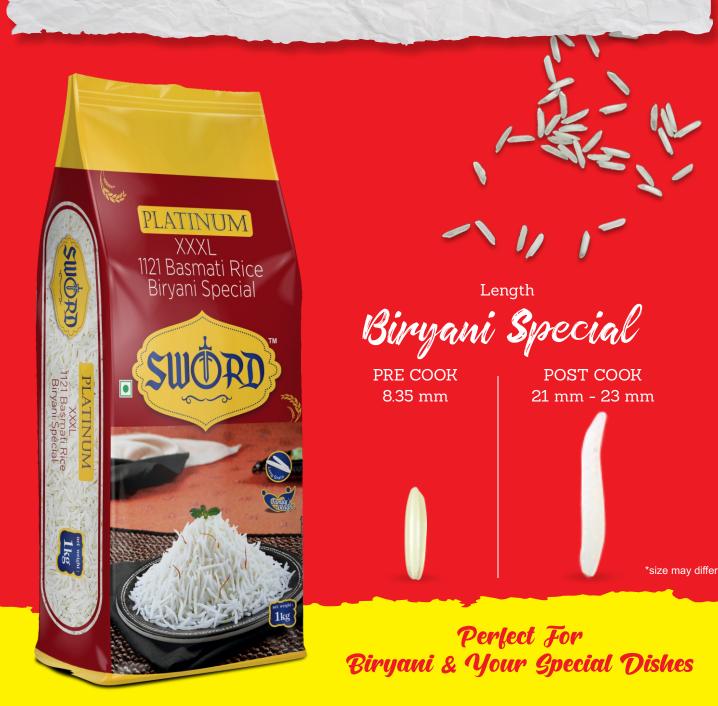

### Sword Platinum

We serve 1121 Basmati Rice in our Platinum Range. Rice grain of this variant of basmati rice is recorded to be the world's longest rice grain before as well as after cooking.

#### Specialities -

- > It has a distinctive aroma and its grains are long and slender.
- > On cooking the rice grain expands but only lengthwise, giving you long, pearly white separated fragrant rice strands.
- > It has a fine texture.
- > On cooking the grain becomes longer and fluffier than normal rice. It does bring a unique texture to savory meals.

#### Sword Platinum

| Packing              | 1kg | 5kg | 10kg |
|----------------------|-----|-----|------|
| MRP (Rs.)            | 170 | 810 | 1550 |
| Consumer Price (Rs.) | 125 | 600 | 1150 |
| Consumer Saves (Rs.) | 45  | 210 | 400  |