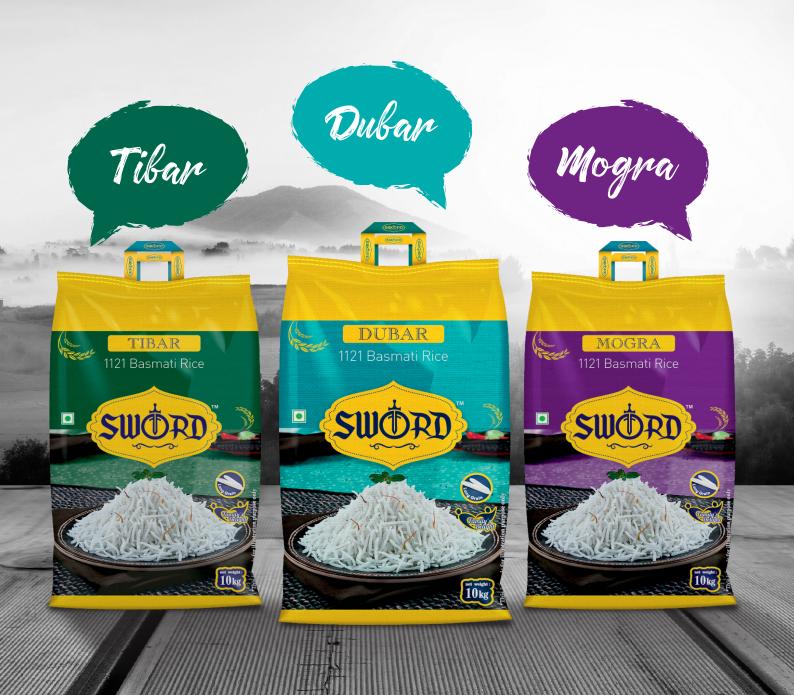

## Sword Economical Range

At the time of processing rice from Paddy, we get some broken grains with it, and separating broken in to tibar dubar and mogra.

## Sword Tibar

3/4th Grain of 1121 Basmati Rice

| MRP (Rs.)            | 990 |
|----------------------|-----|
| Consumer Price (Rs.) | 725 |
| Consumer Saves (Rs.) | 265 |

## Sword Duban

1/2th Grain of 1121 Basmati Rice

| MRP (Rs.)            | 825 |
|----------------------|-----|
| Consumer Price (Rs.) | 625 |
| Consumer Saves (Rs.) | 200 |

# Economical Range

PRE COOK

5 mm

Length POST COOK

10 mm - 11 mm

\*size may differ

Sword Mogra

1/4th Grain of 1121 Basmati Rice